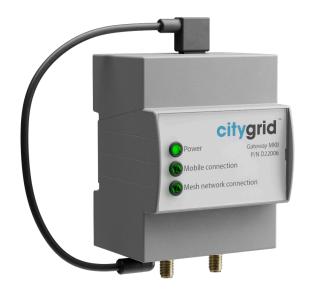

## Citygrid Gateway DIN MKII

P/N D22006

The data sheet light contains limited information on the product. See the full data sheet for more information.

| ELECTRICAL CHARACTERISTICS |        |                 |           |
|----------------------------|--------|-----------------|-----------|
| Specification item         | Value  | Unit            | Condition |
| Universal input voltage    | 5±0.25 | V <sub>dc</sub> |           |
| Input current              | >=2.4  | А               |           |
| Maximum power consumption  | .10.0  | w               |           |

| INTERFACES                   |               |                          |  |
|------------------------------|---------------|--------------------------|--|
| Specification item           | Value         | Indication               |  |
| LED - Power                  | Powered       | LED ON                   |  |
|                              | Not powered   | LED OFF                  |  |
| LED - Mobile connection      | Connected     | LED flash every 3 second |  |
|                              | Not connected | LED flash every second   |  |
| LED - Mesh network condition | Connected     | LED ON                   |  |
|                              | Not connected | LED Flashes              |  |