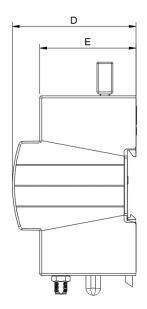

| DIMENSIONS & WEIGHT |         |      |                                                                                |
|---------------------|---------|------|--------------------------------------------------------------------------------|
| Item                | Value   | Unit | Comment                                                                        |
| A                   | 72 / 4M | mm   | Width. 4M stands for 4 modules and refers to the standard DIN module of 18 mm. |
| В                   | 120     | mm   | Height                                                                         |
| С                   | 90.5    | mm   | Depth                                                                          |
| D                   | 61      | mm   |                                                                                |
| E                   | 48.5    | mm   |                                                                                |
| Cable               | 250     | mm   | Length                                                                         |
| Weight              | 157     | g    |                                                                                |

The measurements are rounded to the nearest half mm.