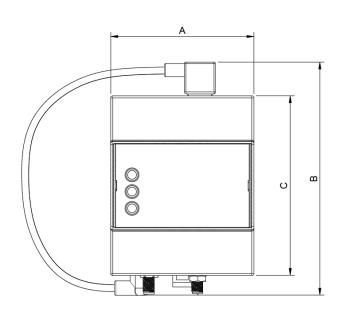

| DIMENSIONS & WEIGHT |         |      |                                                                                |
|---------------------|---------|------|--------------------------------------------------------------------------------|
| Item                | Value   | Unit | Comment                                                                        |
| A                   | 72 / 4M | mm   | Width. 4M stands for 4 modules and refers to the standard DIN module of 18 mm. |
| В                   | 120     | mm   | Height                                                                         |
| С                   | 90.5    | mm   | Depth                                                                          |
| D                   | 61      | mm   |                                                                                |
| E                   | 48.5    | mm   |                                                                                |
| Cable               | 250     | mm   | Length                                                                         |
| Weight              | 157     | g    |                                                                                |

The measurements are rounded to the nearest half mm.